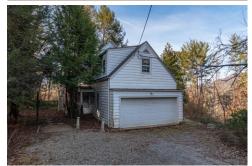

## 3 Pine Tree Road, Asheville, NC 28804

Beds: 3 | Baths: 2 Full, 1 Half

» MLS #: 3819455

» Single Family |  $2,782 \text{ ft}^2$  | Lot:  $37,026 \text{ ft}^2$  (0.85 acres)

» Original charming Cape Cod

» Overlooking Beaver Lake in North Asheville

A unicorn property in a superior location! .85 acres overlooking Beaver Lake. The adjacent property is 1.25 acres awaiting a single family residence. The house is sited high on the lot so there are sweeping vistas across Beaver Lake to the mountains. This is an absolute must see for homeowner willing to do renovation or for investor/builder.