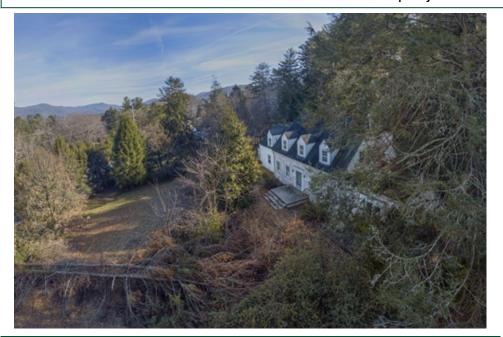

## 3 Pine Tree Road, Asheville, NC 28804

Beds: 3 | Baths: 2 Full, 1 Half

» MLS #: 3819455

» Single Family |  $2,782 \text{ ft}^2$  | Lot:  $37,026 \text{ ft}^2$  (0.85 acres)

» Original charming Cape Cod

» Overlooking Beaver Lake in North Asheville

A unicorn property in a superior location! .85 acres overlooking Beaver Lake. The adjacent property is 1.25 acres awaiting a single family residence. The house is sited high on the lot so there are sweeping vistas across Beaver Lake to the mountains. This is an absolute must see for homeowner willing to do renovation or for investor/builder.